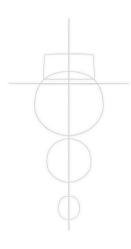

### Step 1

Sketch an oval for the head, a circle for the body, and a smaller circle for the base. Add a light oval for the hat.