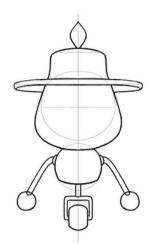

### Step 1

Sketch an oval for the head, a circle for the body, and a smaller circle for the base. Add a light oval for the hat.

## Step 2

Refine the hat by shaping the brim and adding the top. Sketch placeholders for two arms and a rectangular base below the body.

#### Step 3

Define the arms by connecting small circles to the body with curved lines. Add a rectangle to connect the wheel.