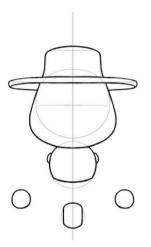

## Step 2

Refine the hat by shaping the brim and adding the top. Sketch placeholders for two arms and a rectangular base below the body.