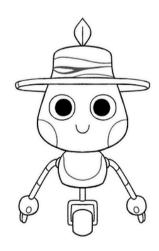

## Step 4

Add facial features: large circles for eyes, pupils, and a small curved smile. Shape the hat.

# Step 5

Add wavy lines on the hat for decoration and curved blush marks on the cheeks.

Alane

# Step 5

Darken outlines, refine all details, and erase unnecessary guidelines!