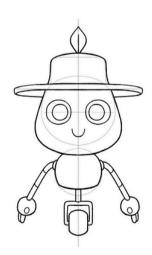

#### Step 3

Define the arms by connecting small circles to the body with curved lines. Add a rectangle to connect the wheel.

## Step 4

Add facial features: large circles for eyes, pupils, and a small curved smile. Shape the hat.