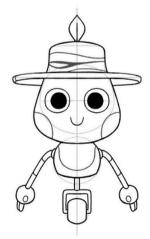

# Step 5

Add wavy lines on the hat for decoration and curved blush marks on the cheeks.

Alane

# Step 5

Darken outlines, refine all details, and erase unnecessary guidelines!