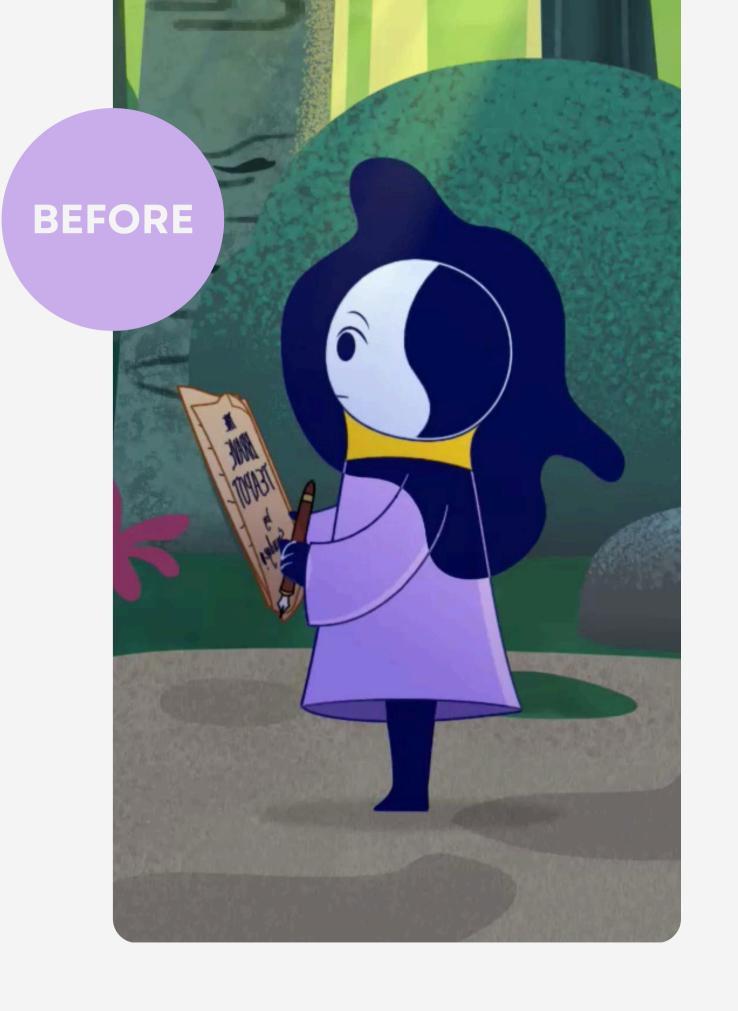

## OVERVIEW

In Episode 1, Smudge, an unfinished character, ventures into the Inkling Society, a gathering place for authors, with the dream of sharing their own story. Despite being told that characters aren't meant to write, Smudge bravely pushes forward, navigating challenges to prove their creativity deserves recognition.

### Key Themes:

- Resilience: Smudge faces doubt and obstacles but remains steadfast in their mission.
- Creativity: Smudge's story, "The Brave Teapot,"
   symbolizes the power of unique ideas.
- Courage: Smudge's journey encourages students to believe in themselves, even when others don't.