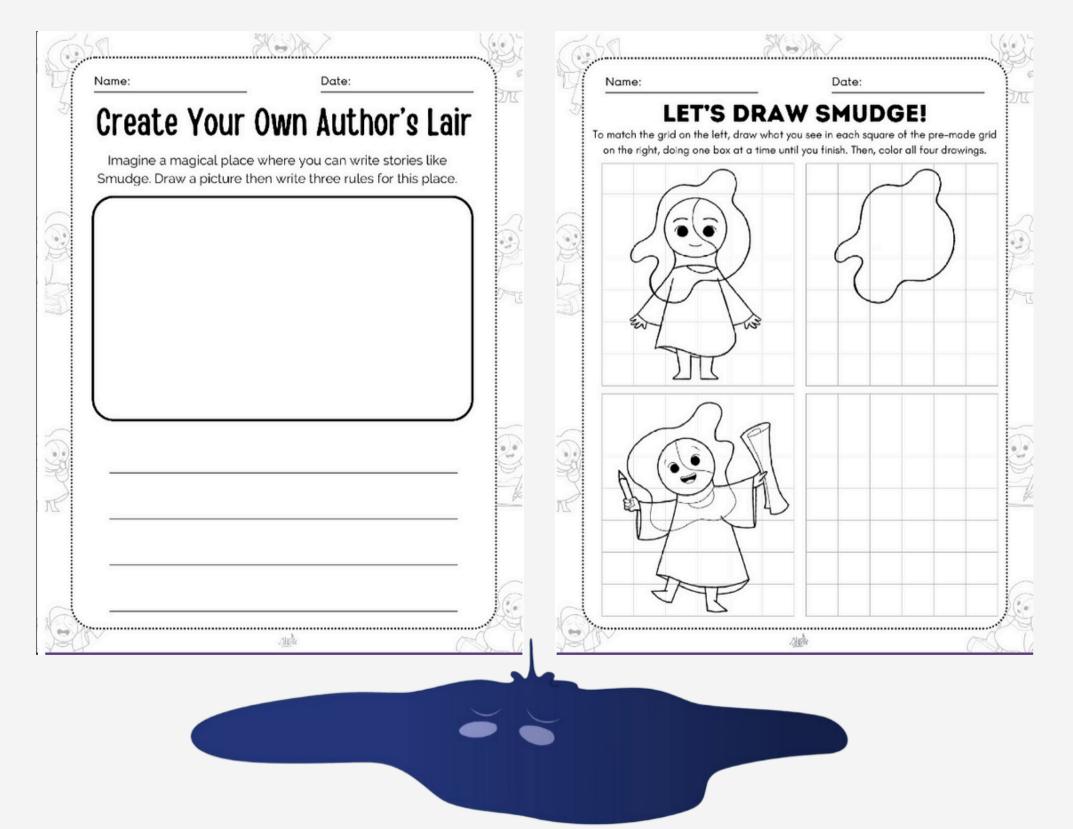

| <u> </u> |                                                                                                                  |        |
|----------|------------------------------------------------------------------------------------------------------------------|--------|
| Name:    | Date:                                                                                                            |        |
|          | The Author's Lair of the Authors Lair. Then, write three sentence including details about it's magical elements. |        |
|          |                                                                                                                  | )<br>} |
|          |                                                                                                                  | ij     |
|          |                                                                                                                  |        |
|          |                                                                                                                  |        |

### **AUTHORS LAIR**

Design an ideal writing space, imagining where they'd feel most inspired to write their stories

### **DRAW SMUDGE**

Guide to draw different versions of Smudge using a grid system.