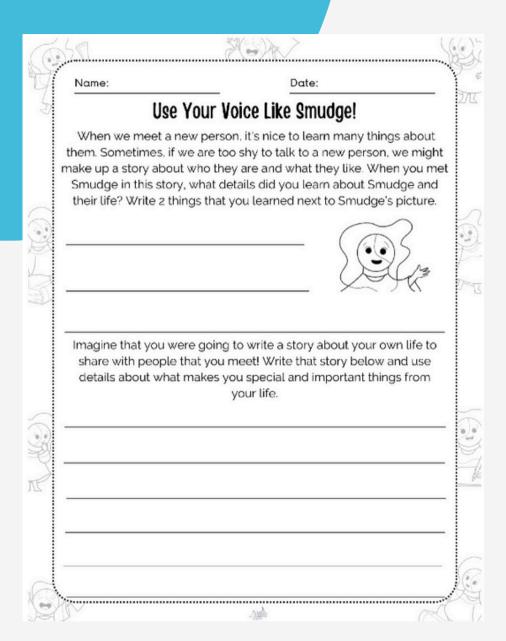

### **USE YOUR VOICE**

Understand what it is like to meet new friends and be unique.

| Name:                                         | Date:                                                                                           |  |
|-----------------------------------------------|-------------------------------------------------------------------------------------------------|--|
| Smud                                          | ge's Feelings                                                                                   |  |
| Understanding feelings how characters change. | helps us follow a story by show<br>How did Smudge feel through<br>picture and write a sentence. |  |
| Beginning                                     |                                                                                                 |  |
|                                               |                                                                                                 |  |
| Middle                                        |                                                                                                 |  |
| <u> </u>                                      |                                                                                                 |  |
| End                                           |                                                                                                 |  |
|                                               |                                                                                                 |  |