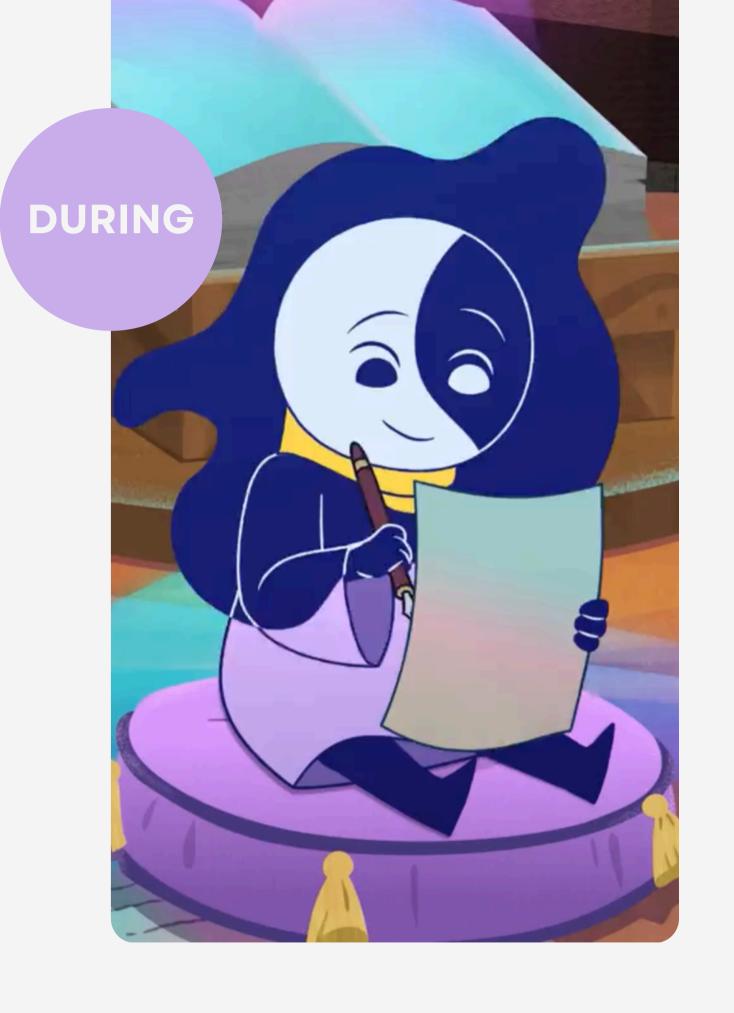

# DURING-WATCH DISCUSSION

#### **Prompts:**

- The Authors Only Sign Why might Smudge feel a little scared when they see this sign? How do you think they feel about going in anyway?
- Authors Laugh at Smudge's Story How do you think Smudge feels when people laugh? Why might it feel hard to share their story?
- Approaching the World Book Why do you think this moment is special for Smudge? What do you think makes Smudge want to keep going?