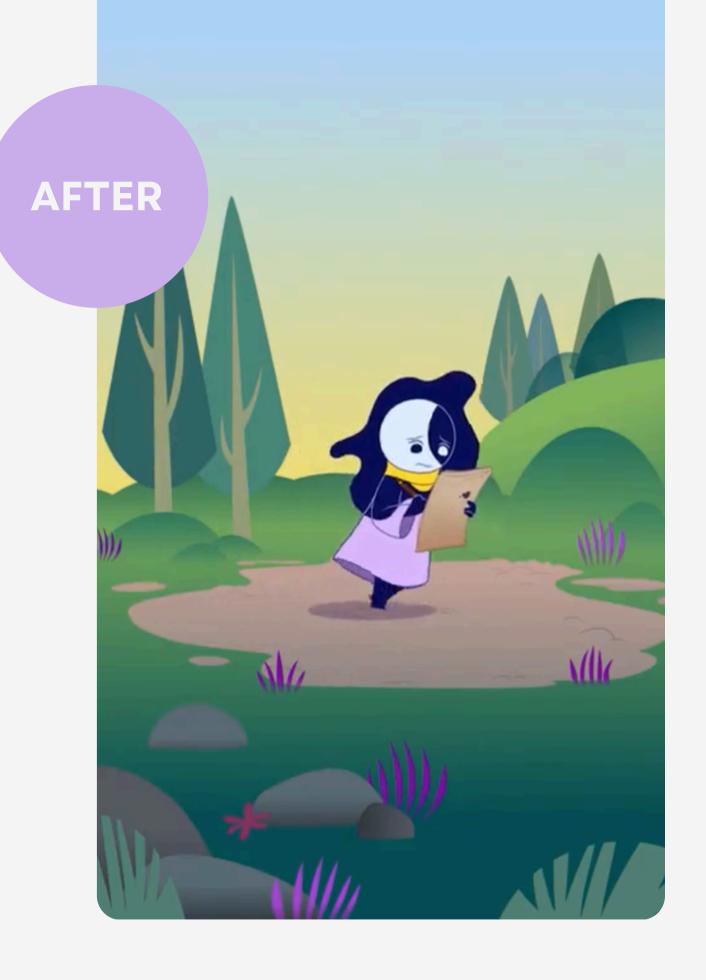

# POST-WATCH DISCUSSION

### **Prompts:**

- Why did Smudge want to put their story in the World Book?
- Output
  How did Smudge show they were brave?
- What does Smudge's journey tell us about who can make stories?

07