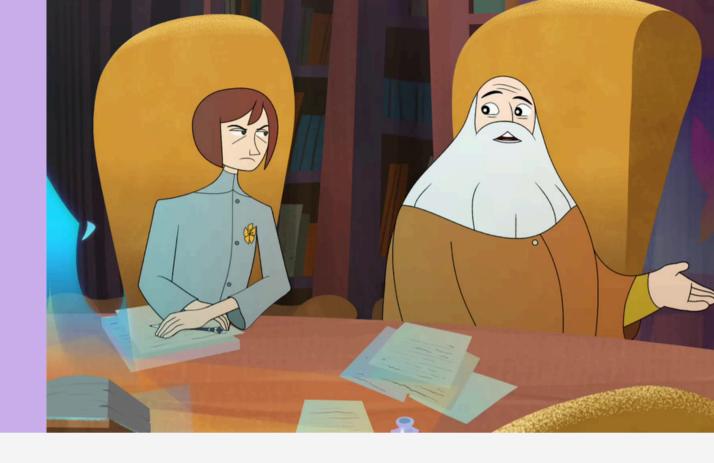

# CHARATER BREAKDOMNIS

- Smudge: A creative but timid creature determined to share their story, representing resilience and self-expression.
- **Edgar**: Smudge's creator, a kind but skeptical author who symbolizes the authority of storytelling.
- Wendell, Aziz, Clarissa: Fellow authors, each displaying different reactions to Smudge's ambitions, representing the varied perspectives of criticism.
- **The Bird**: Acts as a gatekeeper, embodying the challenge of reaching one's dreams despite opposition.

# PLOT BREAKDOWN

- Introduction: Smudge enters the author's lair, hoping to gain respect and tget their story, "The Brave Teapot" into the World Book where all the important stories are held.
- Conflict: Smudge faces resistance and skepticism from the authors.
- Climax: Smudge bravely attempts to add their story to the World Book, overcoming obstacles like a mischievous ink creature and the authors' pens.
- Resolution: Edgar takes and reads Smudge's story without knowing who wrote it, Smudge feels pride in having it appreciated, marking a small victory.