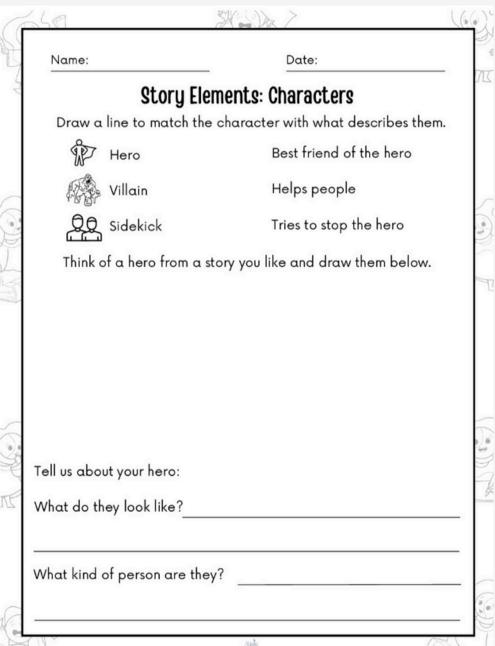

# CHARATER BREAKDOMNIS

- Smudge: A creative but timid creature determined to share their story, representing resilience and self-expression.
- **Edgar**: Smudge's creator, a kind but skeptical author who symbolizes the authority of storytelling.
- Wendell, Aziz, Clarissa: Fellow authors, each displaying different reactions to Smudge's ambitions, representing the varied perspectives of criticism.
- **The Bird**: Acts as a gatekeeper, embodying the challenge of reaching one's dreams despite opposition.